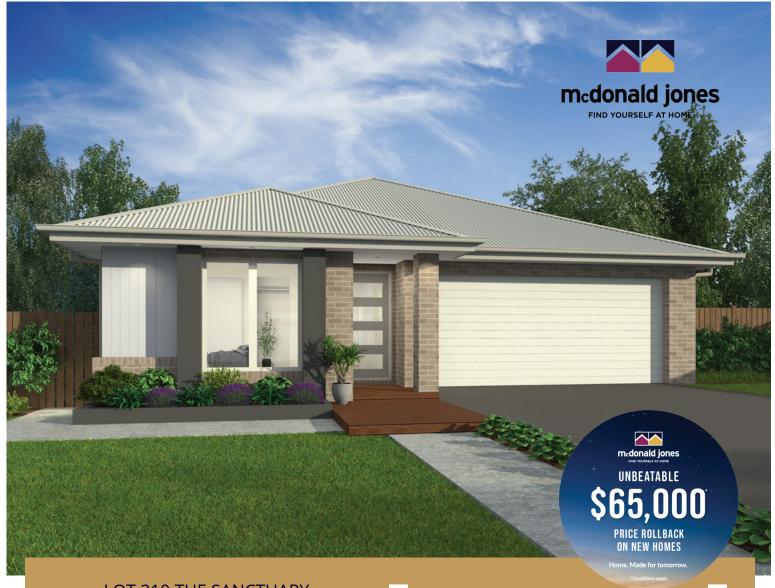

**LOT 210 THE SANCTUARY** 

\$878,800\*

## Almeria Two

**GROVE** 

- ✓ SUPALOC STEEL FRAME AND COLORBOND ROOF
- ✓ ACTRON REVERSE CYCLE DUCTED AIR CONDITIONING
- ✓ LUXURY UPGRADE & APPLIANCE PACKAGES
- **▼** 7-STAR BASIX PROVISIONS WITH UPGRADED **INSULATION**
- MULTIPLE FLOORING OPTIONS THROUGHOUT

## **HOUSE & LAND PACKAGE**

- ✓ INTERIOR AND ELECTRICAL DESIGN CONSULTANT
- COMPETITIVE FINANCE AND CONVEYANCING **SOLUTIONS**
- ✓ SOLAR PACKAGES AND MANY OTHER OPTIONS **AVAILABLE**
- PLUS MUCH MORE!

**Building & Design Consultant** Sales