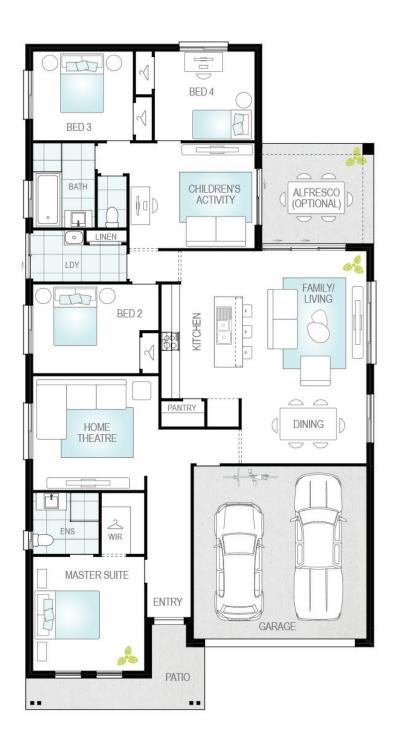

**LOT 210 THE SANCTUARY** 

\$878,800\*

## Almeria Two

**GROVE** 

- ✓ SUPALOC STEEL FRAME AND COLORBOND ROOF
- ✓ ACTRON REVERSE CYCLE DUCTED AIR CONDITIONING
- ✓ LUXURY UPGRADE & APPLIANCE PACKAGES
- **▼** 7-STAR BASIX PROVISIONS WITH UPGRADED **INSULATION**
- MULTIPLE FLOORING OPTIONS THROUGHOUT

## **HOUSE & LAND PACKAGE**

- ✓ INTERIOR AND ELECTRICAL DESIGN CONSULTANT
- COMPETITIVE FINANCE AND CONVEYANCING **SOLUTIONS**
- ✓ SOLAR PACKAGES AND MANY OTHER OPTIONS **AVAILABLE**
- PLUS MUCH MORE!

**Building & Design Consultant** Sales