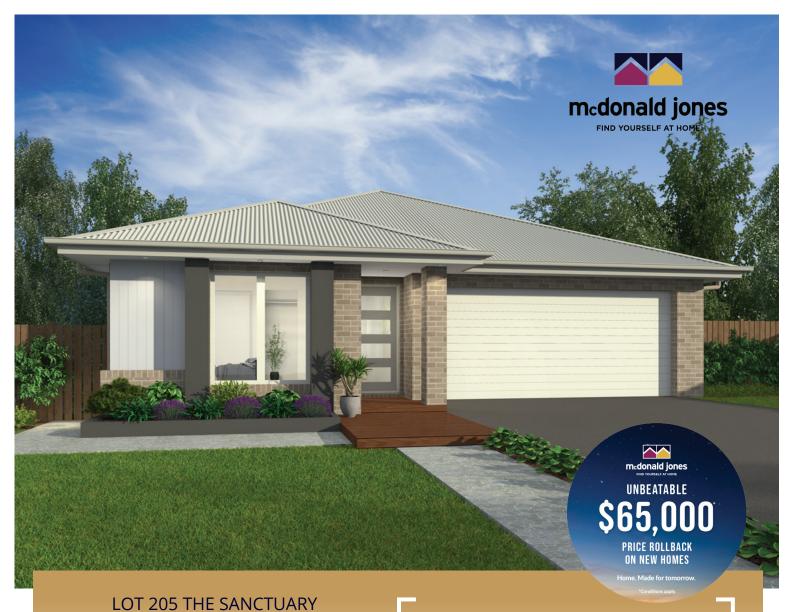

## LOT 205 THE SANCTUARY \$836,900\*

## HOUSE & LAND PACKAGE

Almeria One

- SUPALOC STEEL FRAME AND COLORBOND ROOF
- ACTRON REVERSE CYCLE DUCTED AIR CONDITIONING
- LUXURY UPGRADE & APPLIANCE PACKAGES
- 7-STAR BASIX PROVISIONS WITH UPGRADED INSULATION
- MULTIPLE FLOORING OPTIONS THROUGHOUT