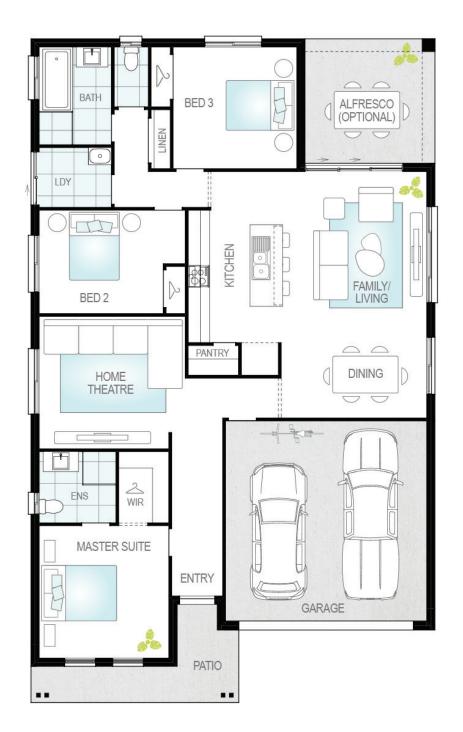

## Mondello Two Everton

- SUPALOC STEEL FRAME
- COLORBOND ROOF
- ACTRON REVERSE CYCLE DUCTED AIR CONDITIONING
- FREE LUXURY UPGRADE PACKAGE
- 900MM KITCHEN APPLIANCES, INCL. FRIDGE, WASHER & DRYER
- ✓ 600X600 TILES OR LAMINATE FLOORING TO LIVING

**HOUSE & LAND** 

PACKAGE

- CARPET TO BEDROOMS & MEDIA ROOM
- ✓ 20MM STONE BENCHTOP TO KITCHEN
- FLYSCREENS TO ALL OPERABLE WINDOWS
- ALFRESCO CABANA
- PLUS MUCH MORE!

Kathleen Ezard Building & Design Consultant