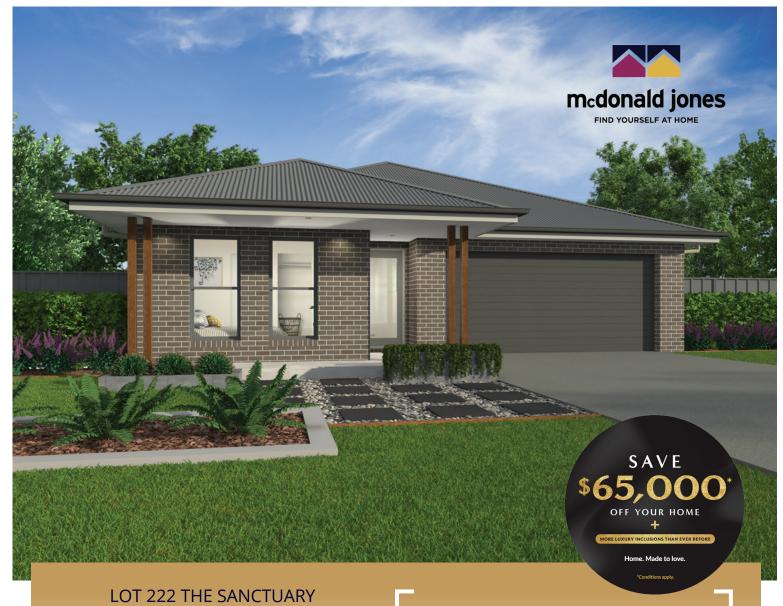

## LOT 222 THE SANCTUARY \$811,700\*

## Mondello Two Everton

- SUPALOC STEEL FRAME
- COLORBOND ROOF
- ACTRON REVERSE CYCLE DUCTED AIR CONDITIONING
- FREE LUXURY UPGRADE PACKAGE
- 900MM KITCHEN APPLIANCES, INCL. FRIDGE, WASHER & DRYER
- ✓ 600X600 TILES OR LAMINATE FLOORING TO LIVING

**HOUSE & LAND** 

PACKAGE

- CARPET TO BEDROOMS & MEDIA ROOM
- ✓ 20MM STONE BENCHTOP TO KITCHEN
- FLYSCREENS TO ALL OPERABLE WINDOWS
- ALFRESCO CABANA
- PLUS MUCH MORE!

Kathleen Ezard Building & Design Consultant