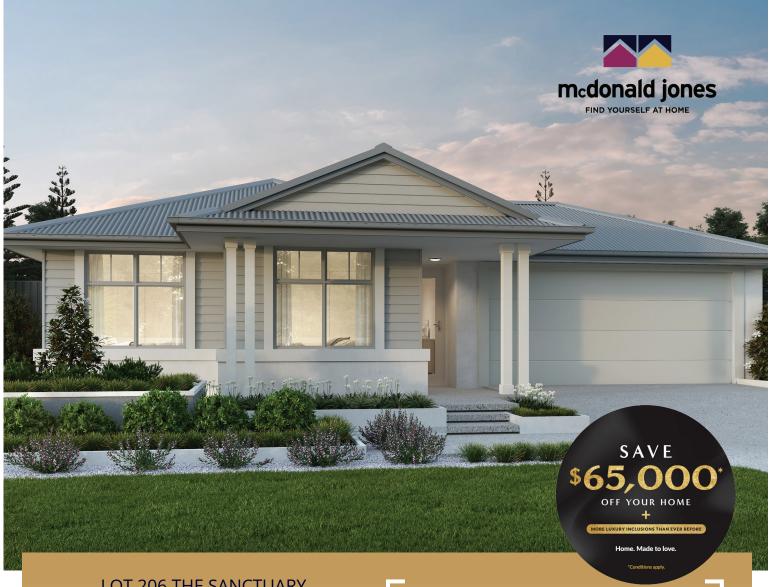

**LOT 206 THE SANCTUARY** 

## \$864,000\*

## Toledo

NORTHPORT

- **✓ SUPALOC STEEL FRAME**
- COLORBOND ROOF
- ✓ ACTRON REVERSE CYCLE DUCTED AIR CONDITIONING
- ✓ FREE LUXURY UPGRADE PACKAGE
- **▼** 900MM KITCHEN APPLIANCES, INCL. FRIDGE, **WASHER & DRYER**

## **HOUSE & LAND PACKAGE**

- ✓ 600X600 TILES OR LAMINATE FLOORING TO LIVING
- **CARPET TO BEDROOMS & MEDIA ROOM**
- 20MM STONE BENCHTOP TO KITCHEN
- FLYSCREENS TO ALL OPERABLE WINDOWS
- ALFRESCO CABANA
- ✓ PLUS MUCH MORE!