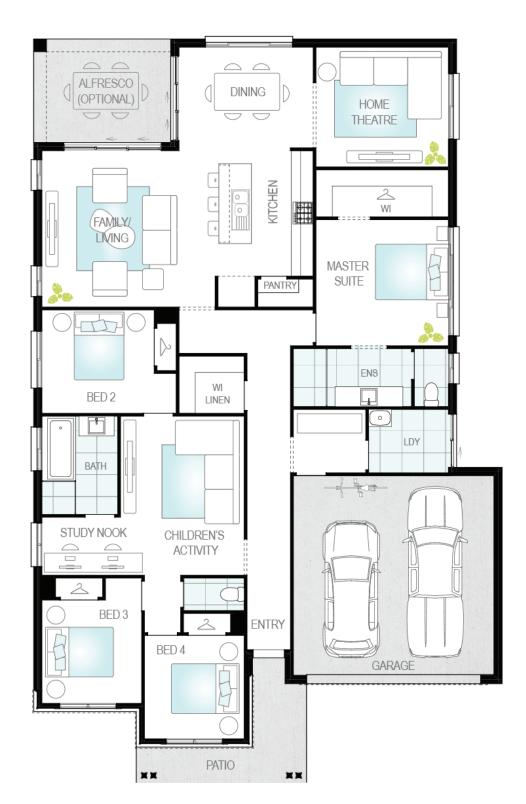

## Toledo

NORTHPORT

- **✓ SUPALOC STEEL FRAME**
- COLORBOND ROOF
- ✓ ACTRON REVERSE CYCLE DUCTED AIR CONDITIONING
- ✓ FREE LUXURY UPGRADE PACKAGE
- **▼** 900MM KITCHEN APPLIANCES, INCL. FRIDGE, **WASHER & DRYER**

## **HOUSE & LAND PACKAGE**

- ✓ 600X600 TILES OR LAMINATE FLOORING TO LIVING
- **CARPET TO BEDROOMS & MEDIA ROOM**
- 20MM STONE BENCHTOP TO KITCHEN
- FLYSCREENS TO ALL OPERABLE WINDOWS
- ALFRESCO CABANA
- ✓ PLUS MUCH MORE!

m 0477 020 776 KEzard@mcdonaldjones.com.au

mcdonaldjoneshomes.com.au

Note: Floorplan shown may not represent packaged facade

\*Conditions apply to all packages: McDonald Jones Homes will provide a construction contract for the house and separately the owners will enter into a contract to purchase land directly from the landowner. This advertised offer is subject to availability, statutory approval and a successful settled land contract. McDonald Jones Homes reserves the right to change prices or inclusions advertised without notice. For more detailed home pricing, including details about the standard inclusions for the house and optional upgrades and variations, please talk to one of our consultants. Images shown in this brochure depict upgraded fixtures, finishes and features including items not supplied by McDonald Jones Homes such as alfressoc decking, internal and external fireplaces, window and household furnishings and landscaping. All plans are the copyright works of McDonald Jones Homes Pty Limited ABN 82 003 687 232, Licence number 41628 and no part may be reproduced or copied without prior written consent.