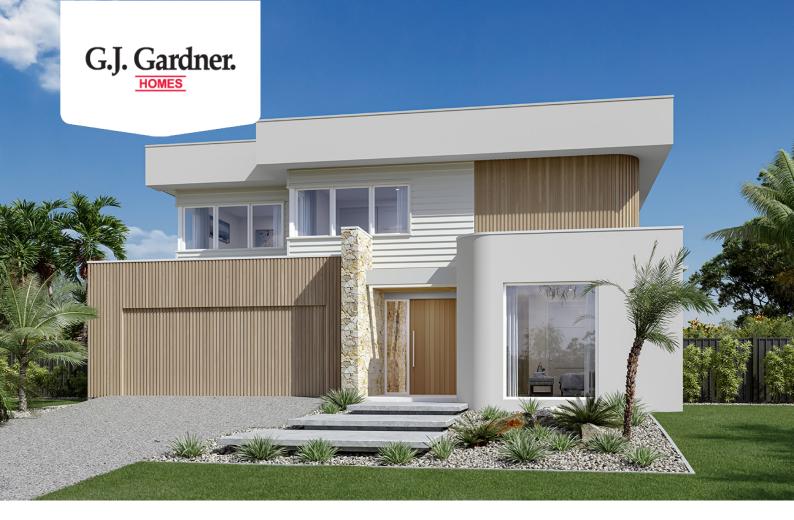

## Castaway 370

⊨ 5 🤤 3.5 🚍 2

### Lot 117 'The Sanctuary', Port Macquarie

Land Area: 541 m<sup>2</sup>

Contact Andrew Doherty on 0477 157 838

#### Inclusions:

- + Premium Inclusions and Finishes
- + 90cm Smeg Upright Cooker and Rangehood
- + Smeg Dishwasher
- + Stone Tops to Kitchen, Butlers, Laundry, Powder Room, Bathroom and Ensuite
- + Carpet to Bedrooms and Tiles to Living Areas
- + Flexibility to customise to suit your lifestyle and preferences