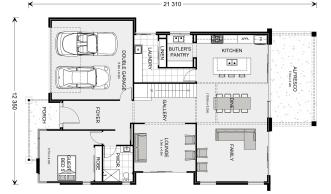

## Castaway 370

⊨ 5 🤤 3.5 🚍 2

#### Inclusions:

- + Premium Inclusions and Finishes
- + 90cm Smeg Upright Cooker and Rangehood
- + Smeg Dishwasher
- + Stone Tops to Kitchen, Butlers, Laundry, Powder Room, Bathroom and Ensuite
- + Carpet to Bedrooms and Tiles to Living Areas
- + Flexibility to customise to suit your lifestyle and preferences