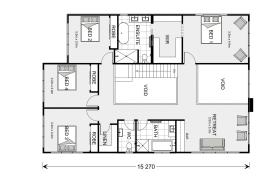

## Castaway 370

⊨ 5 🤤 3.5 🚍 2

#### Inclusions:

- + Premium Inclusions and Finishes
- + 90cm Smeg Upright Cooker and Rangehood
- + Smeg Dishwasher
- + Stone Tops to Kitchen, Butlers, Laundry, Powder Room, Bathroom and Ensuite
- + Carpet to Bedrooms and Tiles to Living Areas
- + Flexibility to customise to suit your lifestyle and preferences