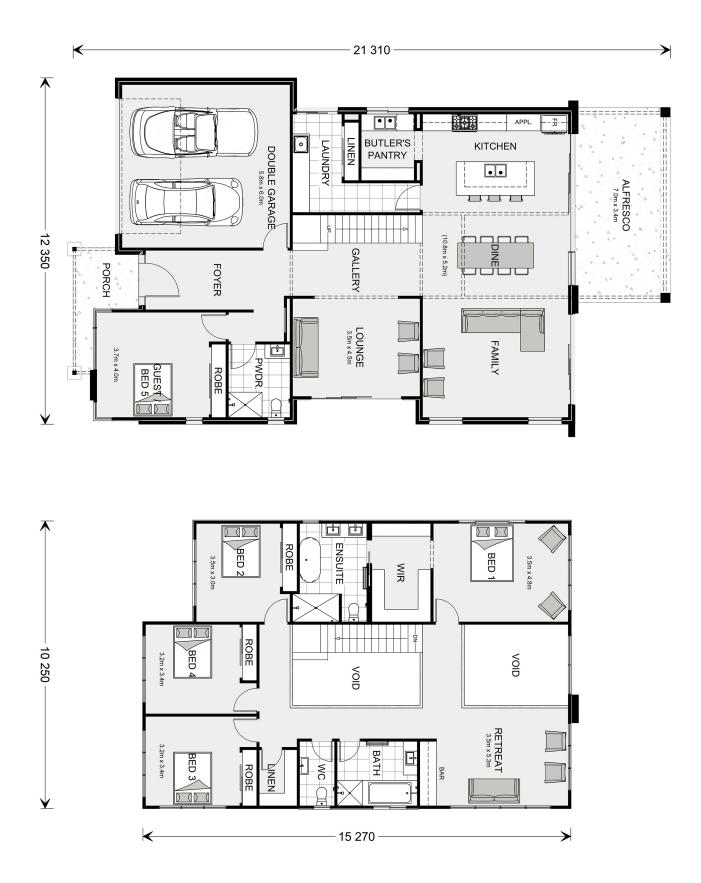

## Castaway 370

⊨ 5 🤤 3.5 🚍 2

#### Inclusions:

- + Premium Inclusions and Finishes
- + 90cm Smeg Upright Cooker and Rangehood
- + Smeg Dishwasher
- + Stone Tops to Kitchen, Butlers, Laundry, Powder Room, Bathroom and Ensuite
- + Carpet to Bedrooms and Tiles to Living Areas
- + Flexibility to customise to suit your lifestyle and preferences