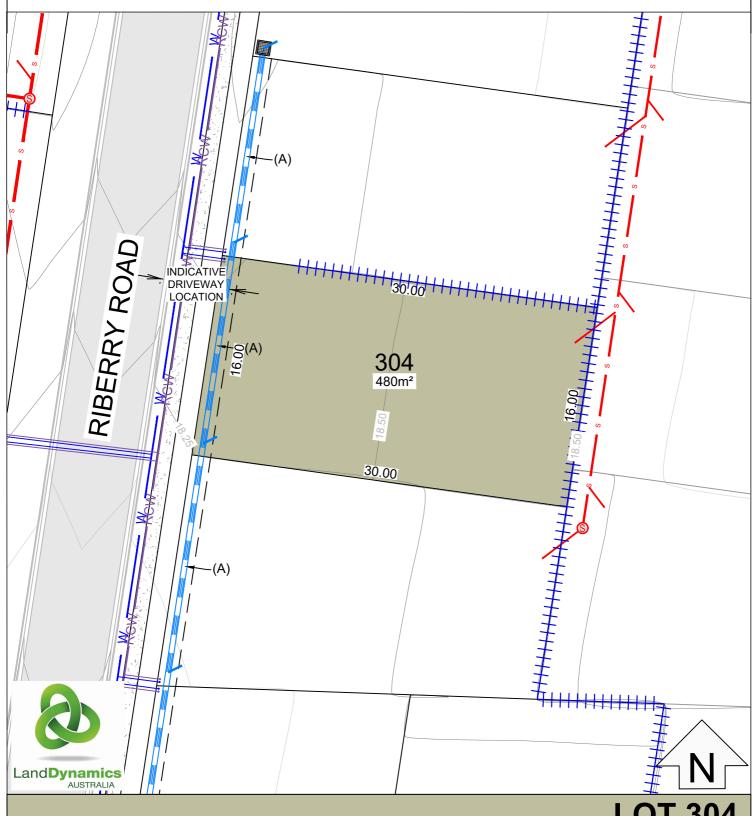

#### **LOT LAYOUT SCALE 1:300**

#### **LEGEND**

301 Lot identifier

Lot area 1097m<sup>2</sup>

Lot dimensions 21.8

Contours 0.25m intervals (AHD) Existing trees to be retained

Proposed retaining walls

Proposed stormwater & junction

Proposed potable water service

Proposed recycled water service Proposed sewer & junction

Easements

#### **EASEMENTS**

- EASEMENT TO DRAIN WATER 1.5 WIDE EASEMENT FOR PIPELINE 5.03 WIDE (K545005 &
- (D) EASEMENT TO DRAIN WATER 1.5 WIDE