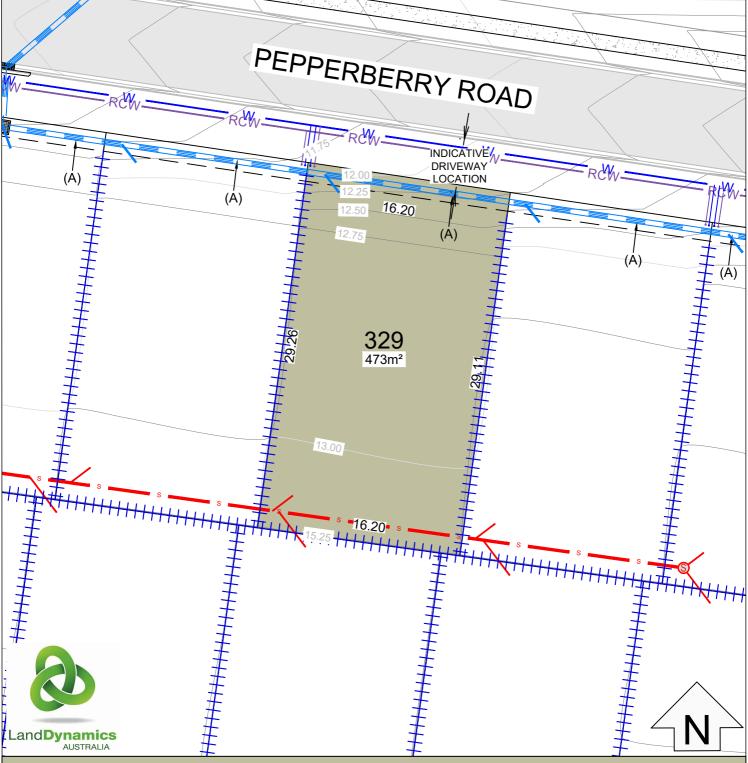

### SANCTUARY PEPPERBERRY ROAD INDICATIVE DRIVEWAY (A) LOCATION 16.20 13.00 (A) (Ď) 13.25 328 470m<sup>2</sup> Land Dynamics AUSTRALIA **LOT LAYOUT SCALE 1:300**

**EASEMENTS** 

301 Lot identifier Lot area 1097m<sup>2</sup> Lot dimensions 21.8 Contours 0.25m intervals (AHD)

Existing trees to be retained

**LEGEND** 

0

Proposed stormwater & junction Proposed potable water service

Proposed retaining walls

Proposed recycled water service

- Proposed sewer & junction
- EASEMENT TO DRAIN WATER 1.5 WIDE EASEMENT FOR PIPELINE 5.03 WIDE (K545005 & 511411)
- (D) EASEMENT TO DRAIN WATER 1.5 WIDE