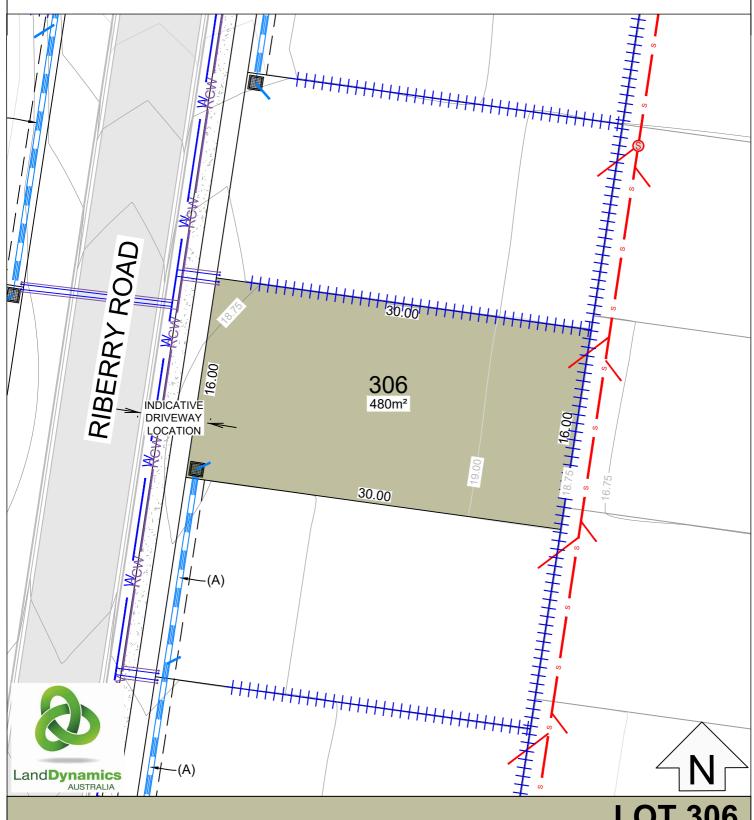

#### **LOT LAYOUT SCALE 1:300**

#### **LEGEND**

301 Lot identifier

Lot area 1097m<sup>2</sup>

Lot dimensions 21.8

Contours 0.25m intervals (AHD) Existing trees to be retained

Proposed retaining walls

Proposed stormwater & junction

Proposed potable water service

Proposed recycled water service Proposed sewer & junction

Easements

#### **EASEMENTS**

- EASEMENT TO DRAIN WATER 1.5 WIDE EASEMENT FOR PIPELINE 5.03 WIDE (K545005 &
- (D) EASEMENT TO DRAIN WATER 1.5 WIDE