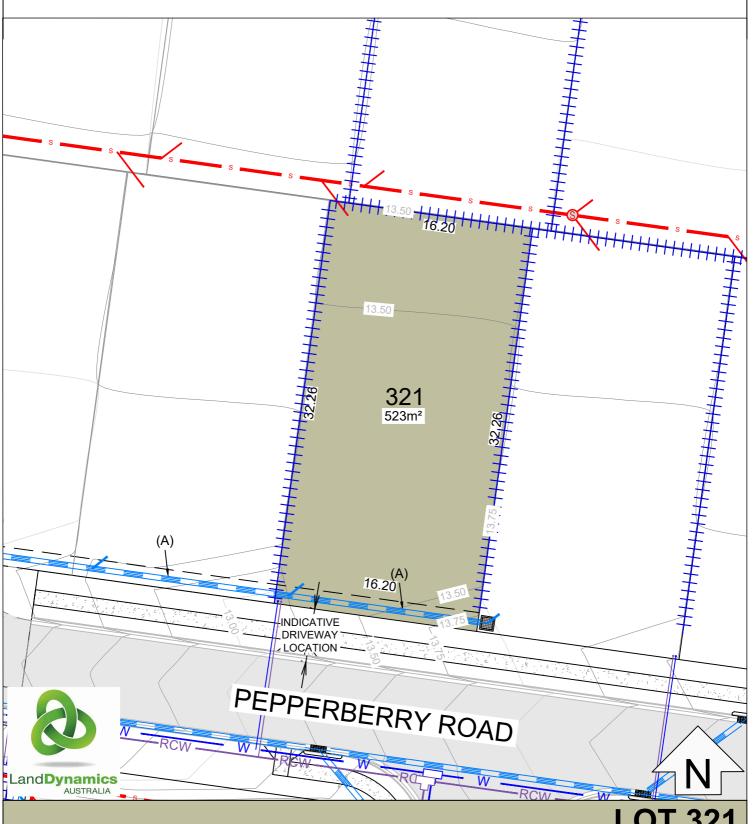

#### **LOT LAYOUT SCALE 1:300**

#### **LEGEND**

301 Lot identifier

Lot area 1097m<sup>2</sup>

Lot dimensions 21.8

Contours 0.25m intervals (AHD) Existing trees to be retained

Proposed retaining walls

Proposed stormwater & junction

Proposed potable water service

Proposed recycled water service Proposed sewer & junction

Easements

#### **EASEMENTS**

- EASEMENT TO DRAIN WATER 1.5 WIDE EASEMENT FOR PIPELINE 5.03 WIDE (K545005 &
- (D) EASEMENT TO DRAIN WATER 1.5 WIDE