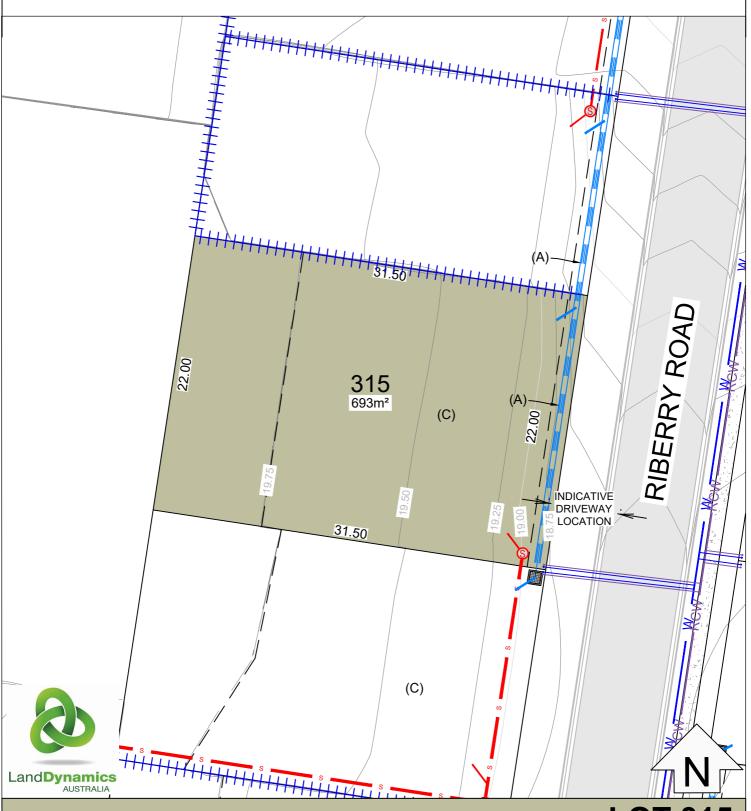

### SANCTUARY (A) (A) (D) PEPPERBERRY ROAD INDICATIVE **DRIVEWAY** LOCATION 27.50 16.00 318 610m<sup>2</sup> RIBERRY ROAD Land **Dynamics AUSTRALIA LOT LAYOUT SCALE 1:300 LEGEND** Proposed retaining walls **EASEMENTS** 301 Lot identifier Proposed stormwater & junction EASEMENT TO DRAIN WATER 1.5 WIDE EASEMENT FOR PIPELINE 5.03 WIDE (K545005 & Lot area Proposed potable water service 1097m<sup>2</sup> 511411) (D) EASEMENT TO DRAIN WATER 1.5 WIDE Lot dimensions Proposed recycled water service 21.8 Contours 0.25m intervals (AHD) Proposed sewer & junction . 1 Existing trees to be retained Easements <u>Disclaimer:</u> All care has been taken in the preparation of this material. No responsibility is taken for any errors or omissions and details may be subject to change. Artwork, images and plans are artists impressions only and are not to be relied on definitive reference. All road design contours, lot sizes, lot dimensions, easement and covenants are preliminary only and are subject to final survey and design.

Impending purchasers are advised to make their own enquires to satisfy themselves in all respect and are advised to refer to sales contract for lot sizes, lot dimensions, easements, covenants, development control plan and Ascot Park design guidelines. The landowner intends by this statement to exclude liability for all information contained herein.