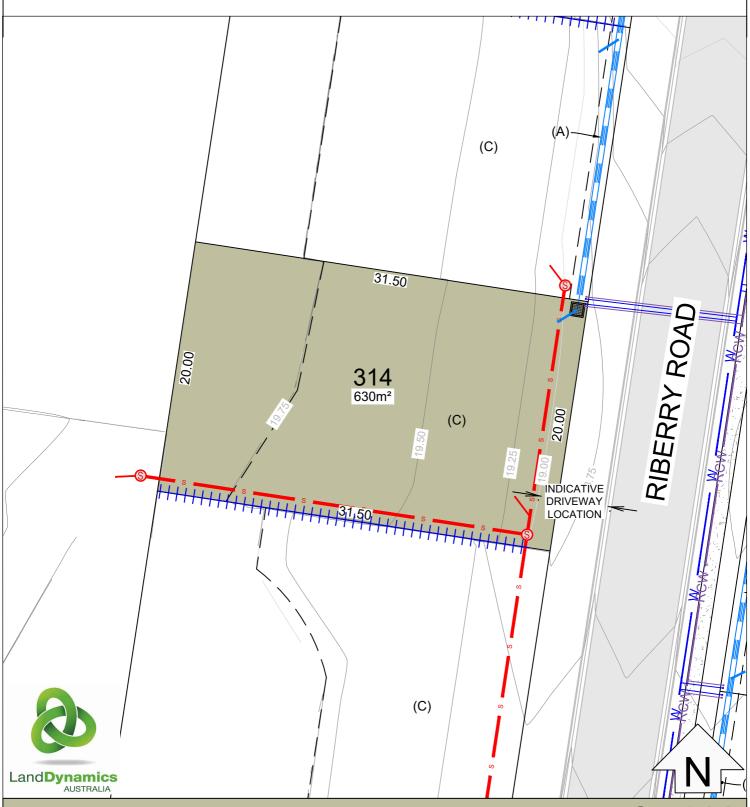

### SANCTUARY (C) RIBERRY ROAD 819m<sup>2</sup> (C) INDICATIVE DRIVEWAY LOCATION Land **Dynamics** AUSTRALIA **LOT LAYOUT SCALE 1:300 LEGEND** Proposed retaining walls **EASEMENTS** 301 Lot identifier Proposed stormwater & junction EASEMENT TO DRAIN WATER 1.5 WIDE EASEMENT FOR PIPELINE 5.03 WIDE (K545005 &

#### Existing trees to be retained Easements <u>Disclaimer:</u> All care has been taken in the preparation of this material. No responsibility is taken for any errors or omissions and details may be subject to change. Artwork, images and plans are artists impressions only and are not to be relied on definitive reference. All road design contours, lot sizes, lot dimensions, easement and covenants are preliminary only and are subject to final survey and design. Impending purchasers are advised to make their own enquires to satisfy themselves in all respect and are advised to refer to sales contract for lot sizes, lot dimensions, easements, covenants, development control plan and Ascot Park design guidelines. The landowner intends by this statement to exclude liability for all information contained herein.