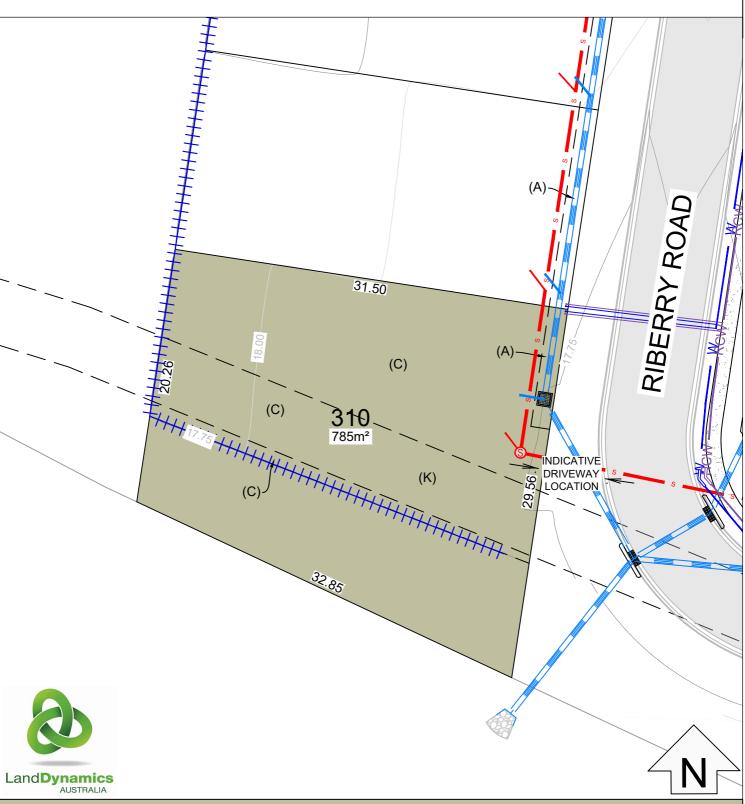

(K)

511411)

(C) POSITIVE COVENANT (BUILDING ENVELOPE)

(D) EASEMENT TO DRAIN WATER 1.5 WIDE

#### **EASEMENTS**

- EASEMENT TO DRAIN WATER 1.5 WIDE EASEMENT FOR PIPELINE 5.03 WIDE (K545005 & (K) 511411)
- (C) POSITIVE COVENANT (BUILDING ENVELOPE)
- (D) EASEMENT TO DRAIN WATER 1.5 WIDE