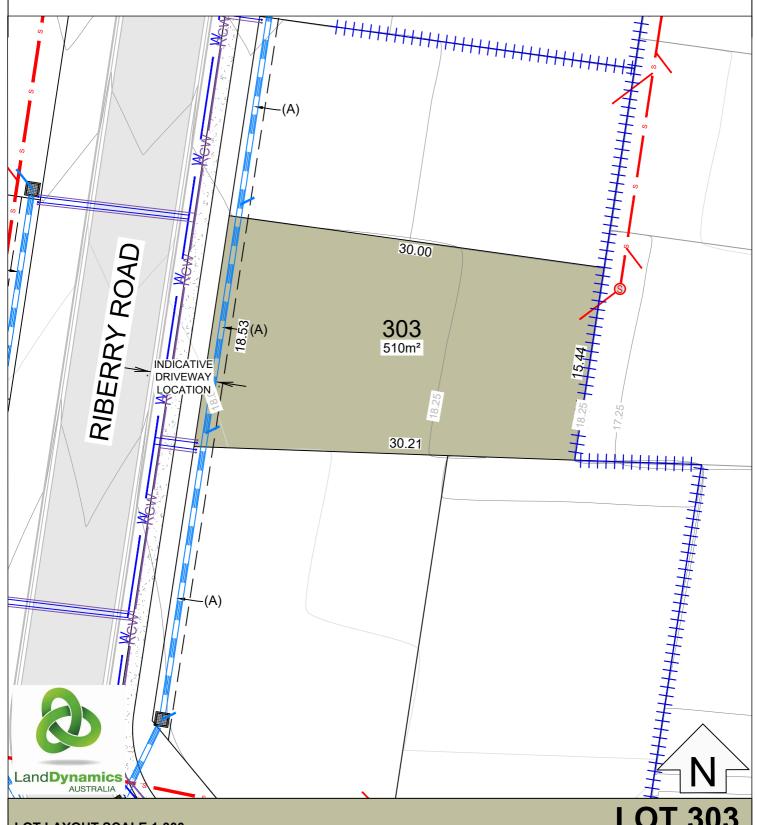

#### **LOT LAYOUT SCALE 1:300**

#### **LEGEND**

301 Lot identifier

Lot area 1097m<sup>2</sup>

Lot dimensions 21.8

Contours 0.25m intervals (AHD) Existing trees to be retained

Proposed retaining walls

Proposed stormwater & junction

Proposed potable water service

Proposed recycled water service Proposed sewer & junction

Easements

#### **EASEMENTS**

- EASEMENT TO DRAIN WATER 1.5 WIDE EASEMENT FOR PIPELINE 5.03 WIDE (K545005 &
- (D) EASEMENT TO DRAIN WATER 1.5 WIDE