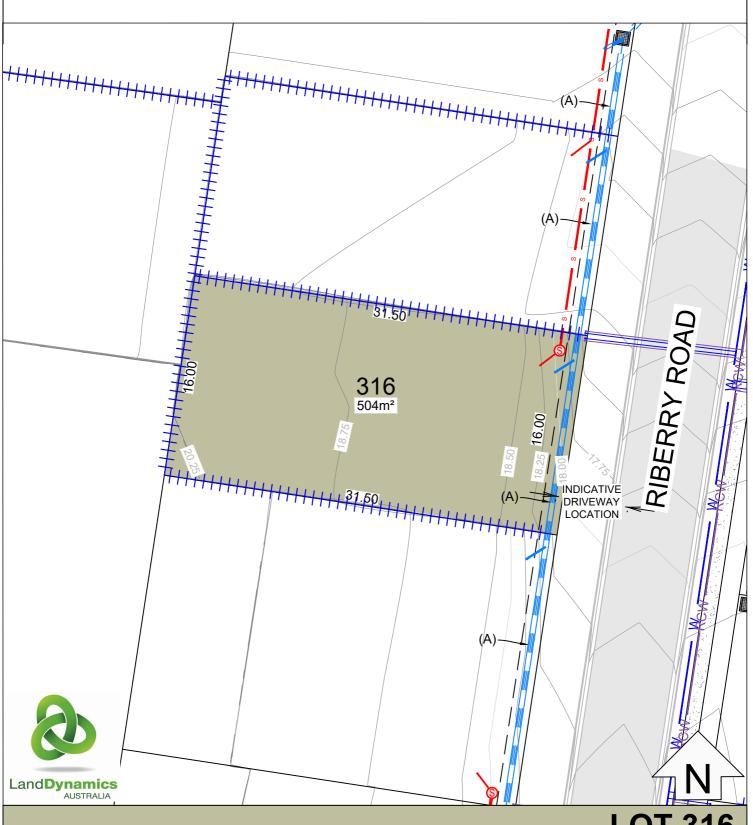

#### **LOT LAYOUT SCALE 1:300**

#### **LEGEND**

301 Lot identifier

Lot area 1097m<sup>2</sup>

Lot dimensions 21.8

Contours 0.25m intervals (AHD) Existing trees to be retained

Proposed retaining walls

Proposed stormwater & junction

Proposed potable water service

Proposed recycled water service Proposed sewer & junction

Easements

#### **EASEMENTS**

- EASEMENT TO DRAIN WATER 1.5 WIDE EASEMENT FOR PIPELINE 5.03 WIDE (K545005 &
- (D) EASEMENT TO DRAIN WATER 1.5 WIDE