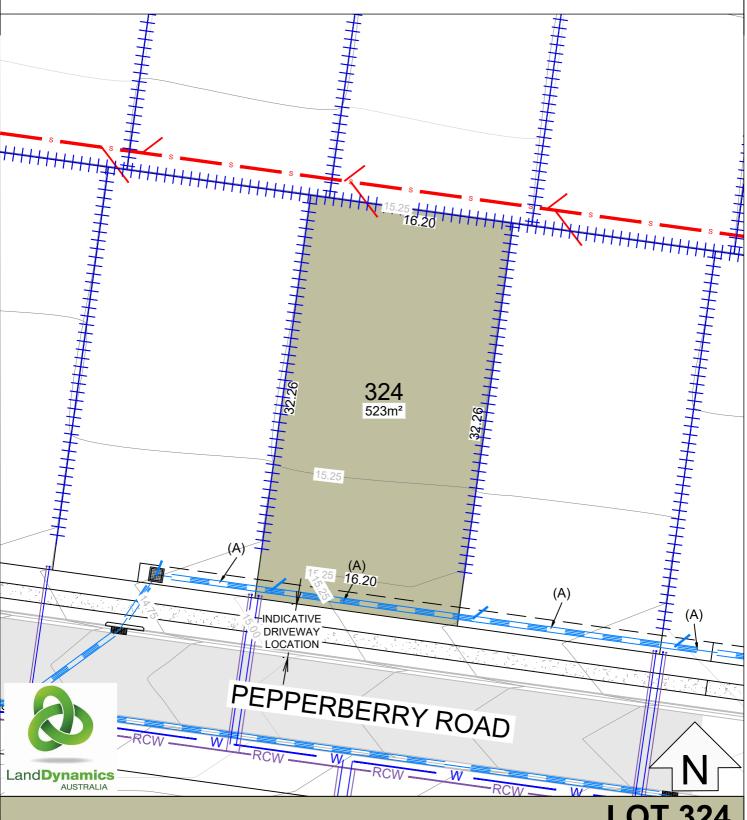

#### **LOT LAYOUT SCALE 1:300**

#### **LEGEND**

301 Lot identifier

Lot area 1097m<sup>2</sup>

Lot dimensions 21.8

Contours 0.25m intervals (AHD) Existing trees to be retained

Proposed retaining walls

Proposed stormwater & junction

Proposed potable water service

Proposed recycled water service Proposed sewer & junction

Easements

#### **EASEMENTS**

- EASEMENT TO DRAIN WATER 1.5 WIDE EASEMENT FOR PIPELINE 5.03 WIDE (K545005 &
- (D) EASEMENT TO DRAIN WATER 1.5 WIDE