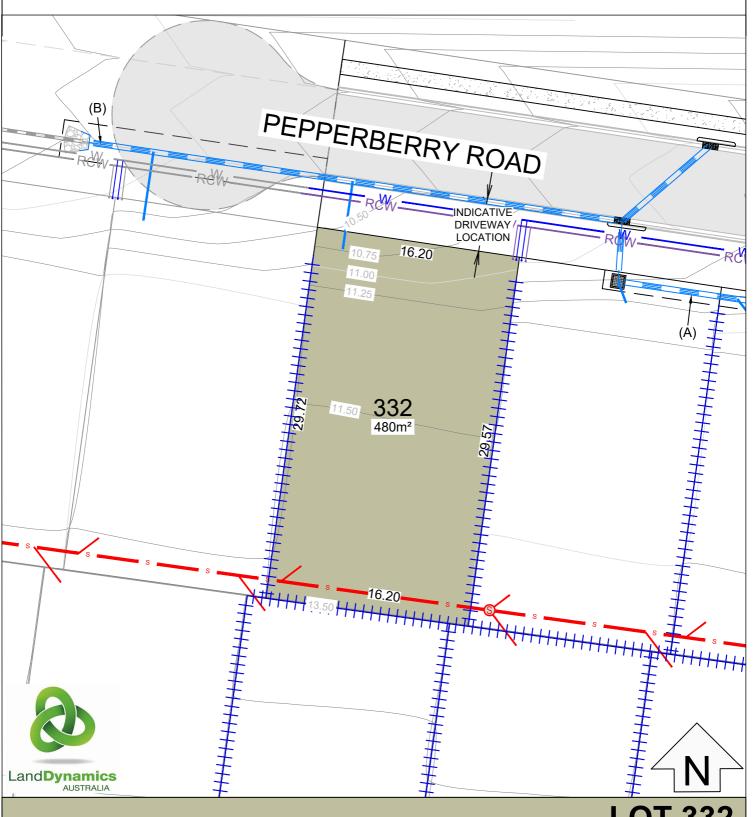

Proposed retaining walls

(A) EASEMENT TO DRAIN WATER 1.5 WIDE

**EASEMENTS** 

301 Lot identifier

1097m² Lot area

21.8 Lot dimensions

**LEGEND** 

Proposed stormwater & junction
Proposed potable water service

K) EASEMENT FOR PIPELINE 5.03 WIDE (K545005 & 511411)

Contours 0.25m intervals (AHD)
Existing trees to be retained

Proposed recycled water service

Proposed sewer & junction

(D) EASEMENT TO DRAIN WATER 1.5 WIDE