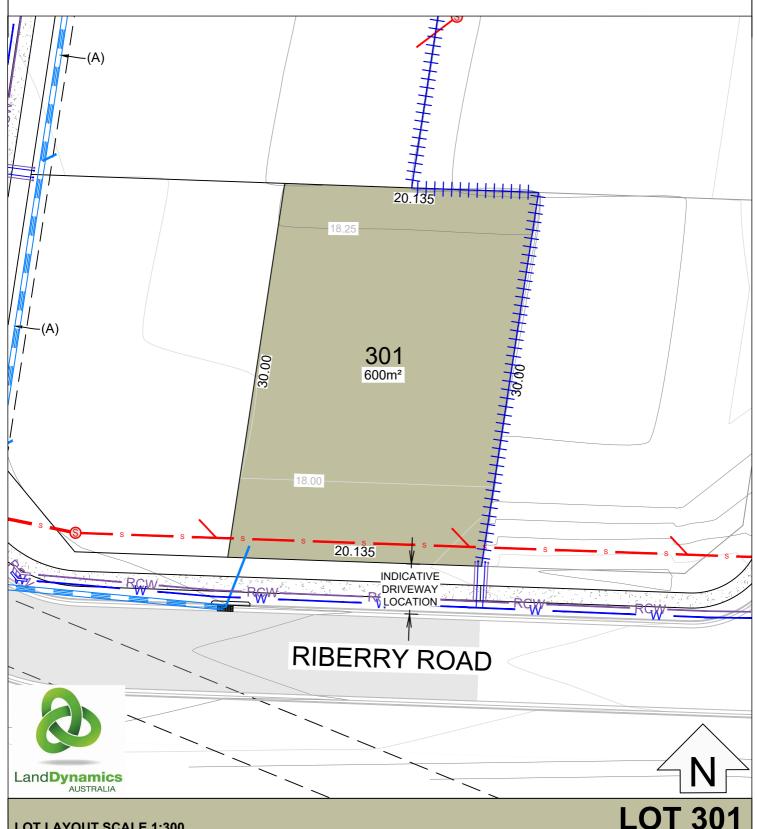

#### **LOT LAYOUT SCALE 1:300**

#### **LEGEND**

301 Lot identifier

Lot area 1097m<sup>2</sup>

Lot dimensions 21.8

Contours 0.25m intervals (AHD) Existing trees to be retained

Proposed retaining walls

Proposed stormwater & junction

Proposed potable water service

Proposed recycled water service Proposed sewer & junction

Easements

#### **EASEMENTS**

- EASEMENT TO DRAIN WATER 1.5 WIDE EASEMENT FOR PIPELINE 5.03 WIDE (K545005 &
- (D) EASEMENT TO DRAIN WATER 1.5 WIDE