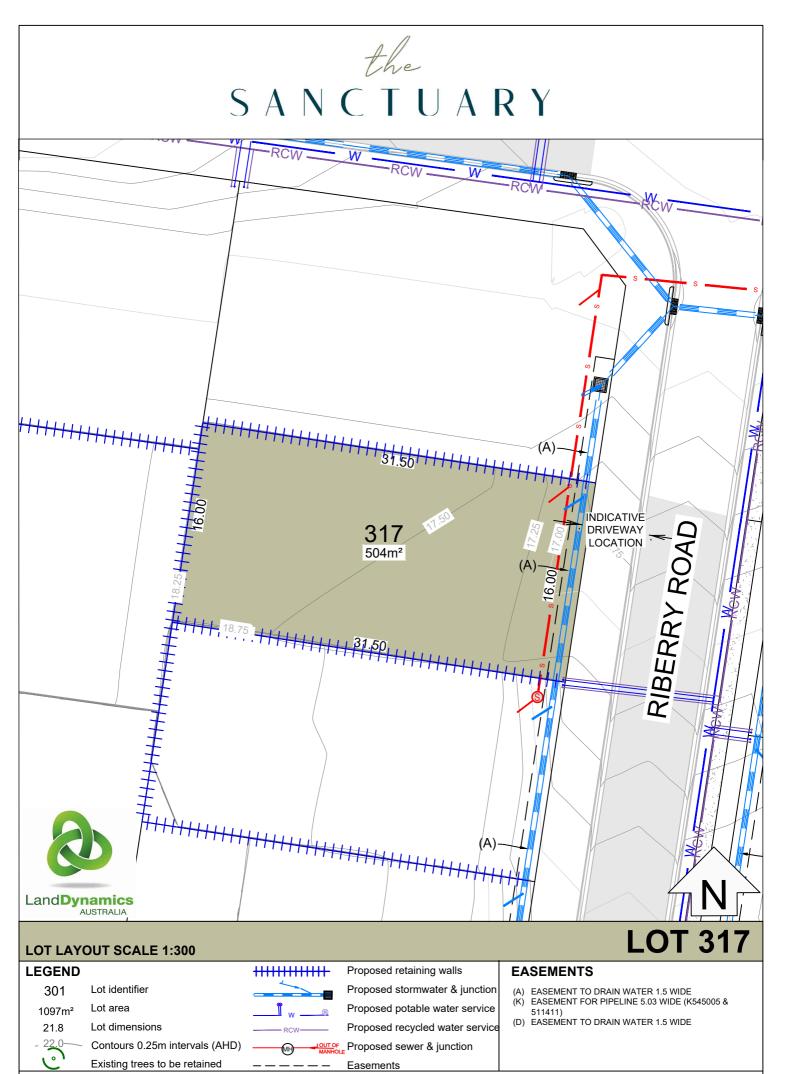

#### **LOT LAYOUT SCALE 1:300**

#### **LEGEND**

301 Lot identifier

Lot area 1097m<sup>2</sup>

Lot dimensions 21.8

Contours 0.25m intervals (AHD) Existing trees to be retained

Proposed retaining walls

Proposed stormwater & junction

Proposed potable water service

Proposed recycled water service Proposed sewer & junction

Easements

#### **EASEMENTS**

- EASEMENT TO DRAIN WATER 1.5 WIDE EASEMENT FOR PIPELINE 5.03 WIDE (K545005 &
- (D) EASEMENT TO DRAIN WATER 1.5 WIDE