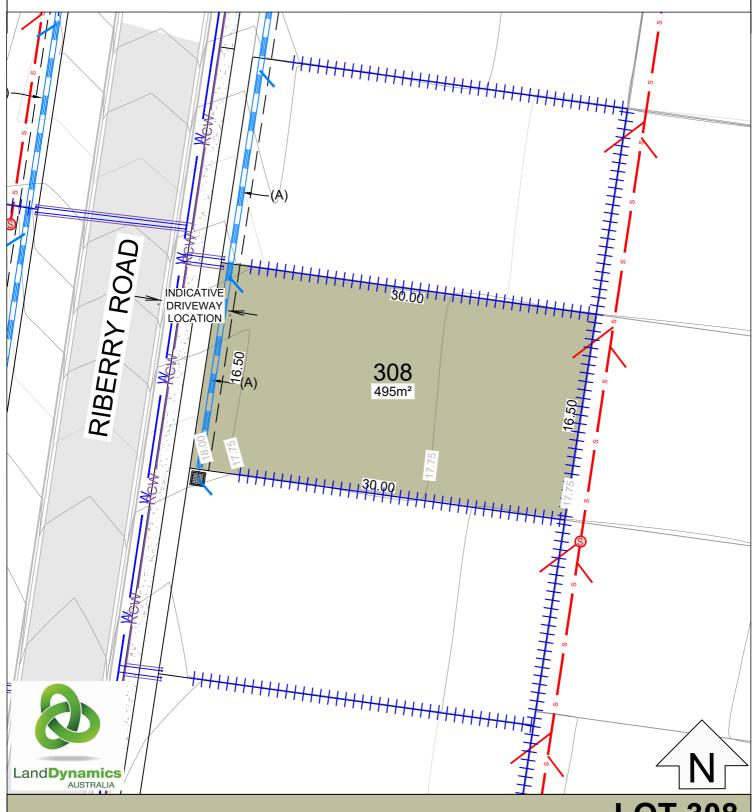

#### **LOT LAYOUT SCALE 1:300**

**LOT 310** 

#### **LEGEND**

301 Lot identifier

I of area 1097m<sup>2</sup>

Lot dimensions 21.8

Contours 0.25m intervals (AHD) 。 **1** Existing trees to be retained

Proposed retaining walls

Proposed stormwater & junction

Proposed potable water service

Proposed recycled water service

Proposed sewer & junction

#### **EASEMENTS**

- EASEMENT TO DRAIN WATER 1.5 WIDE EASEMENT FOR PIPELINE 5.03 WIDE (K545005 & (K) 511411)
- (C) POSITIVE COVENANT (BUILDING ENVELOPE)
- (D) EASEMENT TO DRAIN WATER 1.5 WIDE

<u>Disclaimer:</u> All care has been taken in the preparation of this material. No responsibility is taken for any errors or omissions and details may be subject to change. Artwork, images and plans are artists impressions only and are not to be relied on definitive reference. All road design contours, lot sizes, lot dimensions, easement and covenants are preliminary only and are subject to final survey and design. Impending purchasers are advised to make their own enquires to satisfy themselves in all respect and are advised to refer to sales contract for lot sizes, lot dimensions, easements, covenants, development control plan and Ascot Park design guidelines. The landowner intends by this statement to exclude liability for all information contained herein.