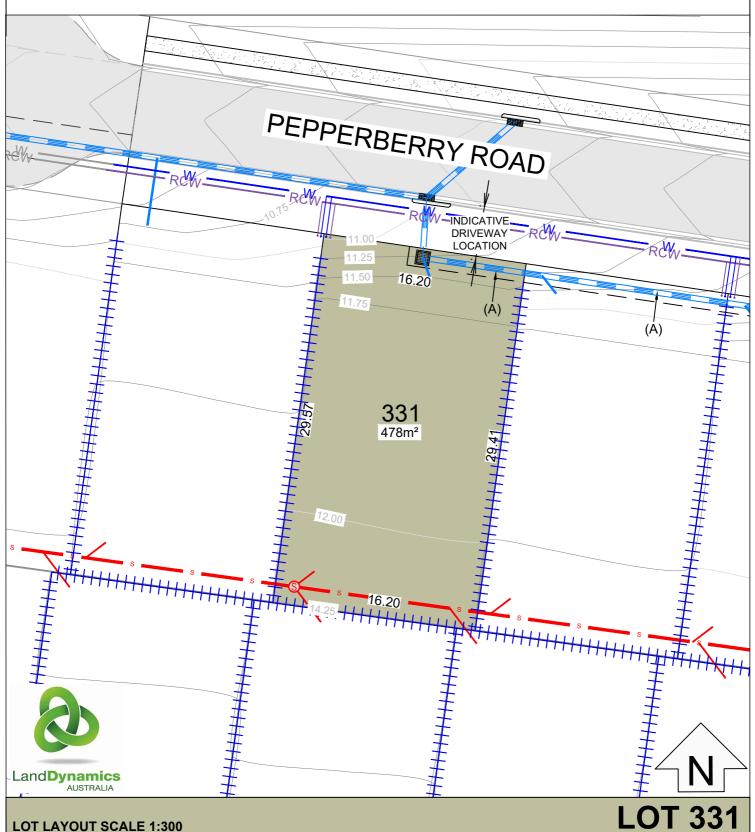

#### **LOT LAYOUT SCALE 1:300**

Proposed retaining walls

**EASEMENTS** EASEMENT TO DRAIN WATER 1.5 WIDE EASEMENT FOR PIPELINE 5.03 WIDE (K545005 &

301 Lot identifier Lot area 1097m<sup>2</sup> Lot dimensions 21.8

**LEGEND** 

Proposed stormwater & junction Proposed potable water service Proposed recycled water service

511411)

Contours 0.25m intervals (AHD) Existing trees to be retained

Proposed sewer & junction Easements

(D) EASEMENT TO DRAIN WATER 1.5 WIDE