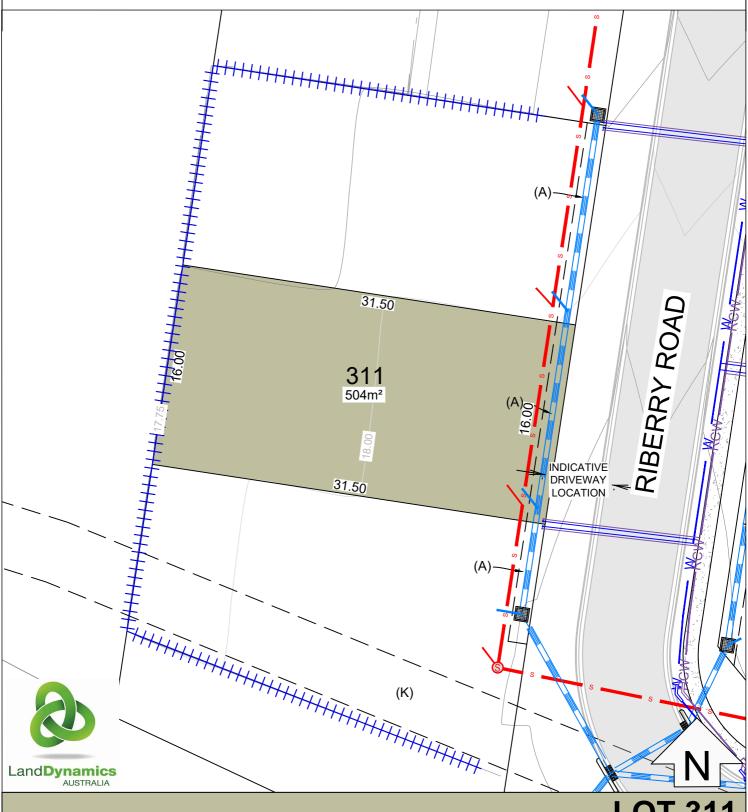

#### **LOT LAYOUT SCALE 1:300**

#### **LEGEND**

301 Lot identifier

Lot area 1097m<sup>2</sup>

Lot dimensions 21.8

Contours 0.25m intervals (AHD) Existing trees to be retained

Proposed retaining walls

Proposed stormwater & junction

Proposed potable water service

Proposed recycled water service Proposed sewer & junction

Easements

#### **EASEMENTS**

- EASEMENT TO DRAIN WATER 1.5 WIDE EASEMENT FOR PIPELINE 5.03 WIDE (K545005 &
- (D) EASEMENT TO DRAIN WATER 1.5 WIDE