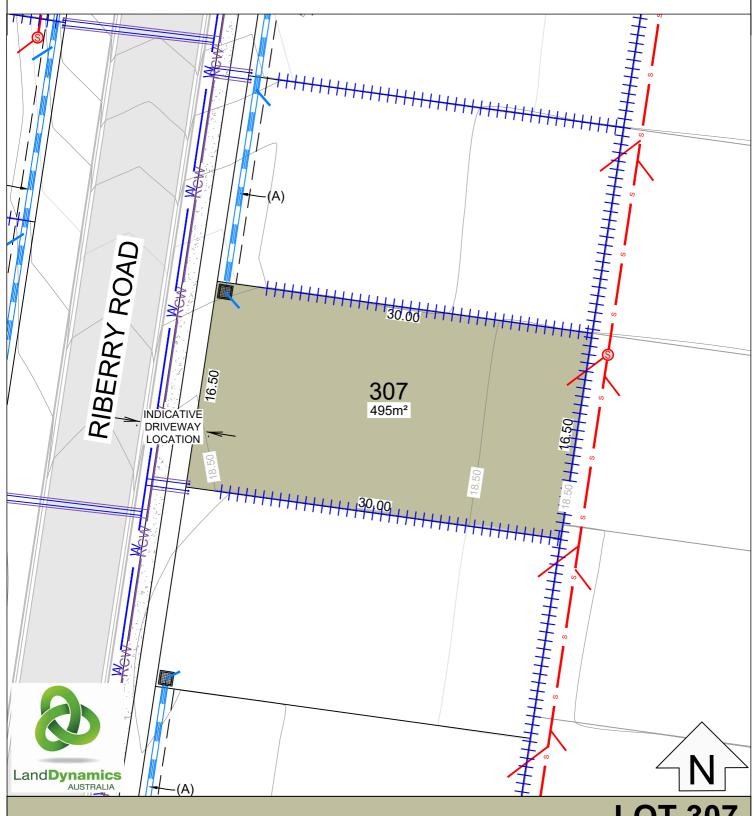

#### **LOT LAYOUT SCALE 1:300**

#### **LEGEND**

301 Lot identifier

Lot area 1097m<sup>2</sup>

Lot dimensions 21.8

Contours 0.25m intervals (AHD) Existing trees to be retained

Proposed retaining walls

Proposed stormwater & junction

Proposed potable water service

Proposed recycled water service Proposed sewer & junction

Easements

#### **EASEMENTS**

- EASEMENT TO DRAIN WATER 1.5 WIDE EASEMENT FOR PIPELINE 5.03 WIDE (K545005 &
- (D) EASEMENT TO DRAIN WATER 1.5 WIDE