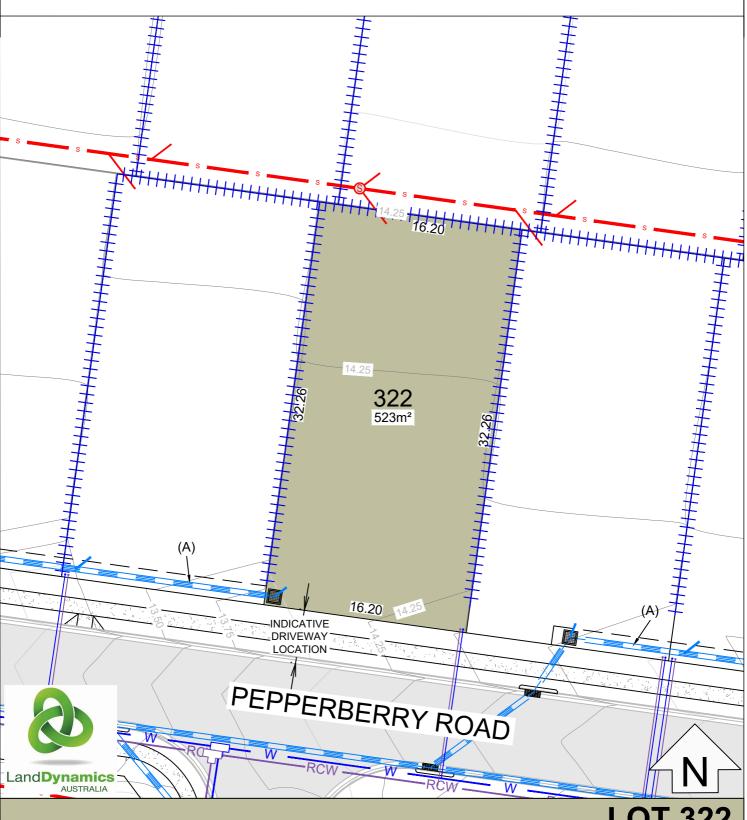

#### **LOT LAYOUT SCALE 1:300**

#### **LEGEND**

301 Lot identifier

Lot area 1097m<sup>2</sup>

Lot dimensions 21.8

Contours 0.25m intervals (AHD) Existing trees to be retained

Proposed retaining walls

Proposed stormwater & junction

Proposed potable water service

Proposed recycled water service Proposed sewer & junction

Easements

#### **EASEMENTS**

- EASEMENT TO DRAIN WATER 1.5 WIDE EASEMENT FOR PIPELINE 5.03 WIDE (K545005 &
- (D) EASEMENT TO DRAIN WATER 1.5 WIDE