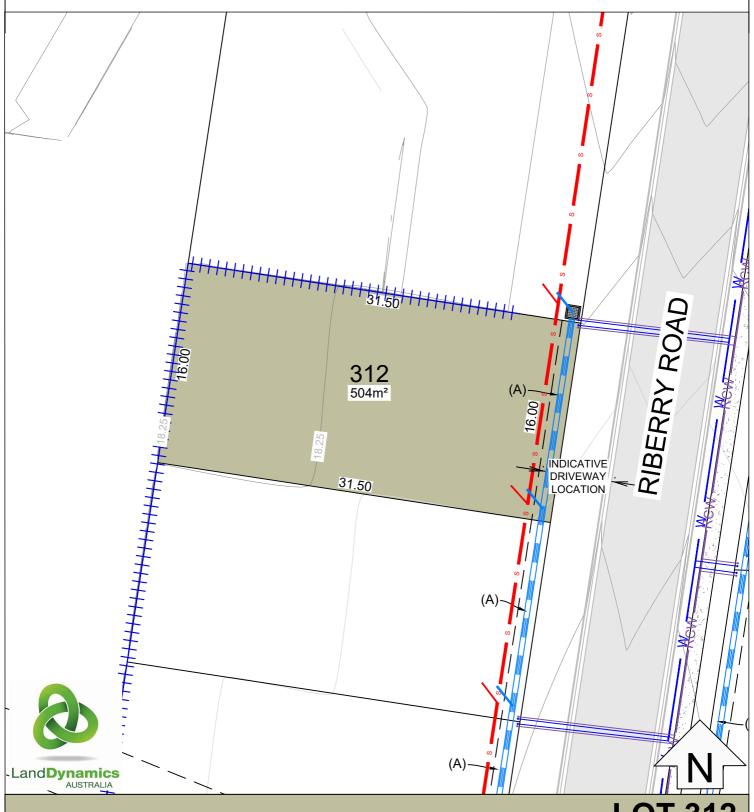

#### **LOT LAYOUT SCALE 1:300**

#### **LEGEND**

301 Lot identifier

Lot area 1097m<sup>2</sup>

Lot dimensions 21.8

Contours 0.25m intervals (AHD) Existing trees to be retained

Proposed retaining walls

Proposed stormwater & junction

Proposed potable water service

Proposed recycled water service Proposed sewer & junction

Easements

#### **EASEMENTS**

- EASEMENT TO DRAIN WATER 1.5 WIDE EASEMENT FOR PIPELINE 5.03 WIDE (K545005 &
- (D) EASEMENT TO DRAIN WATER 1.5 WIDE