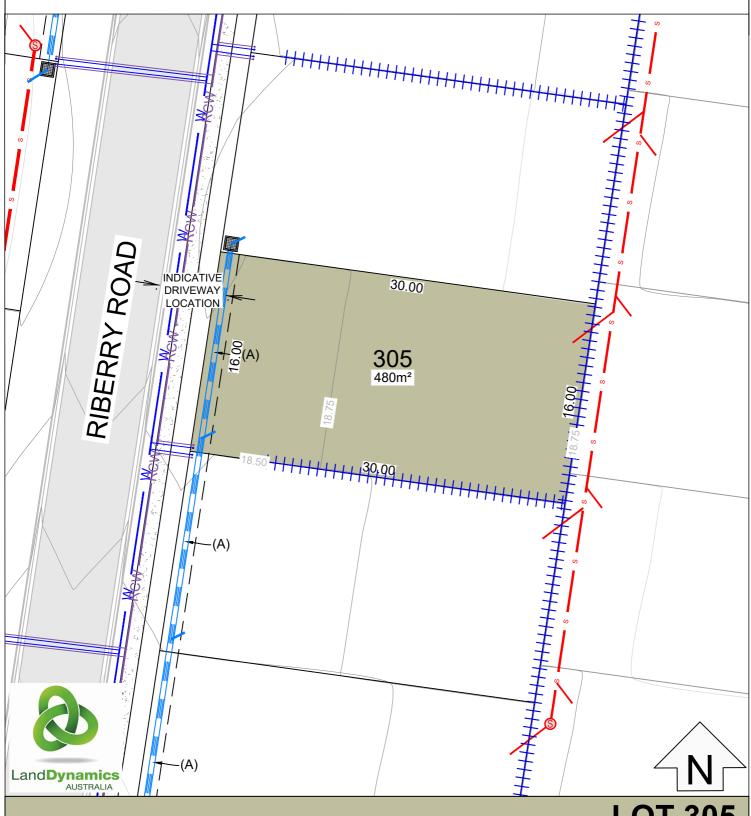

#### **LOT LAYOUT SCALE 1:300**

#### **LEGEND**

301 Lot identifier

Lot area 1097m<sup>2</sup>

Lot dimensions 21.8

Contours 0.25m intervals (AHD) Existing trees to be retained

Proposed retaining walls

Proposed stormwater & junction

Proposed potable water service

Proposed recycled water service Proposed sewer & junction

Easements

#### **EASEMENTS**

- EASEMENT TO DRAIN WATER 1.5 WIDE EASEMENT FOR PIPELINE 5.03 WIDE (K545005 &
- (D) EASEMENT TO DRAIN WATER 1.5 WIDE