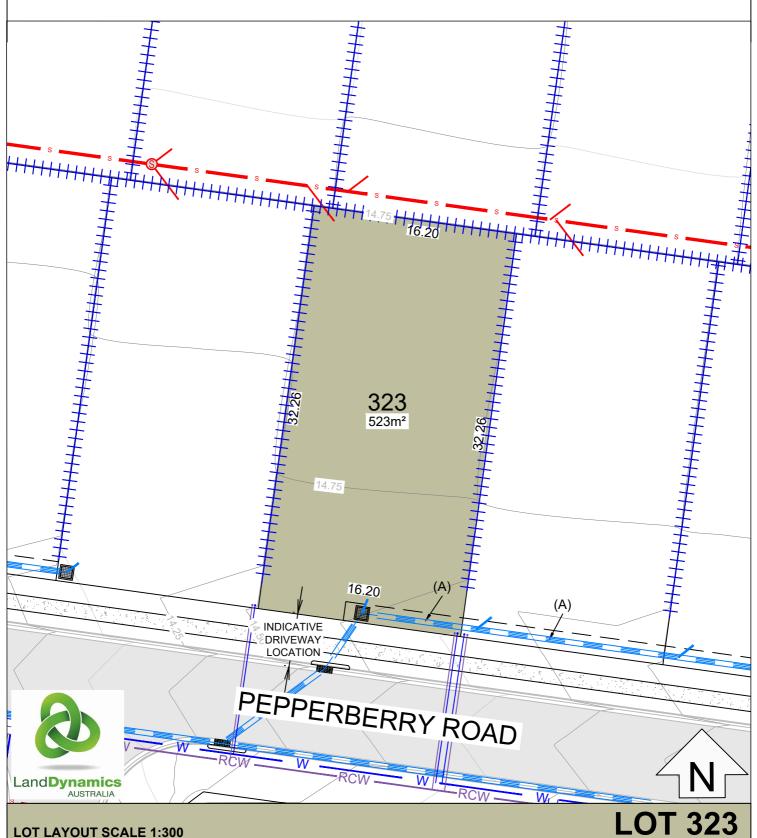

#### **LOT LAYOUT SCALE 1:300**

#### **LEGEND**

301 Lot identifier

Lot area 1097m<sup>2</sup>

Lot dimensions 21.8

Contours 0.25m intervals (AHD) Existing trees to be retained

Proposed retaining walls

Proposed stormwater & junction

Proposed potable water service

Proposed recycled water service Proposed sewer & junction

Easements

#### **EASEMENTS**

- EASEMENT TO DRAIN WATER 1.5 WIDE EASEMENT FOR PIPELINE 5.03 WIDE (K545005 &
- (D) EASEMENT TO DRAIN WATER 1.5 WIDE